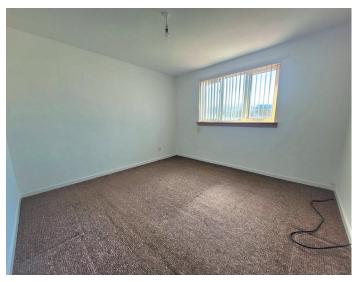

tiled. The fitted kitchen has a range of base and wall mounted storage units in grey gloss, window faces to the front. The stairway has a half landing and window facing to the front. The upstairs hallway, which has a full height recess cupboard, gives access to the 3 double bedrooms which are situated to the front and rear of the property, one of which has fitted mirror wardrobes. The bathroom has a 3 piece white suite which includes wc, wash hand basin and bath with electric shower to wall and screen to side, the bathroom has the potential to extend and include a shower cubicle.