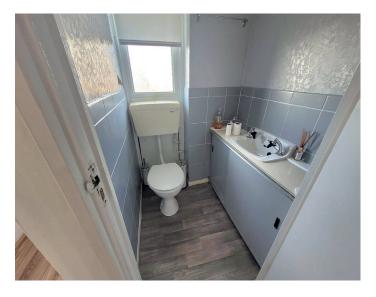

The accommodation includes. Entrance to the hallway and carpeted stairway rising to the upper apartments, 2 large recess cupboards. Downstairs WC has a white wc and inset wash hand basin, window faces to the front. The lounge is spacious and has a window facing to the rear of the property, French doors give access to the conservatory. The conservatory has windows on 3 sides and a double glazed door giving access to the rear garden, the roof is pitched and