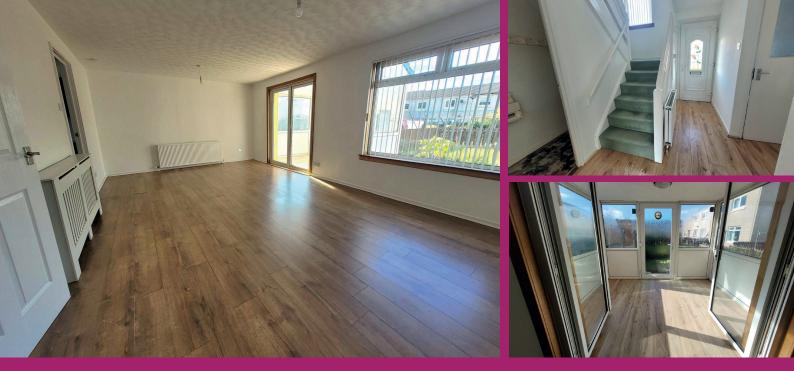

The property has good size apartments throughout including the addition of a conservatory to the rear accessed via French doors from the lounge. Along with the spacious public room and all double bedrooms there is an upstairs bathroom and separate downstairs WC. The property has double glazing and gas central heating.

The accommodation includes. Entrance to the hallway and carpeted stairway rising to the upper apartments, 2 large recess cupboards. Downstairs WC has a white wc and inset wash hand basin, window faces to the front. The lounge is spacious and has a window facing to the rear of the property, French doors give access to the conservatory. The conservatory has windows on 3 sides and a double glazed door giving access to the rear garden, the roof is pitched and