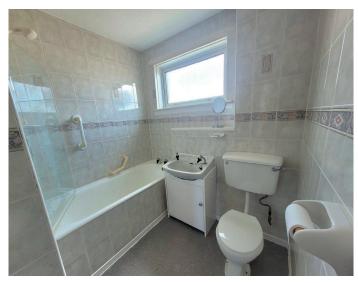

tiled. The fitted kitchen has a range of base and wall mounted storage units in grey gloss, window faces to the front. The stairway has a half landing and window facing to the front. The upstairs hallway, which has a full height recess cupboard, gives access to the 3 double bedrooms which are situated to the front and rear of the property, one of which has fitted mirror wardrobes. The bathroom has a 3 piece white suite which includes wc, wash hand basin and bath with electric shower to wall and screen to side, the bathroom has the potential to extend and include a shower cubicle.