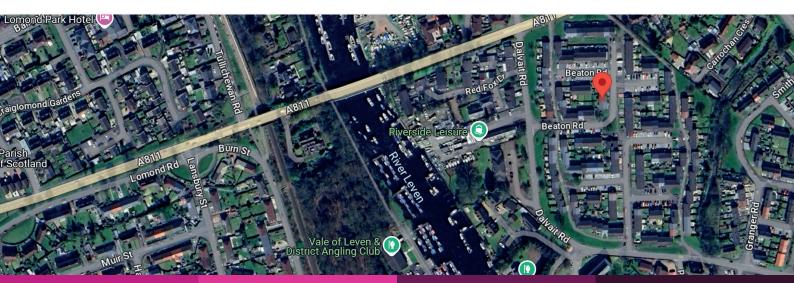

## **Beaton Road, Balloch** Offers Over £139,000

3 bedroom mid terrace villa

This 3 bedroom mid terrace villa in Beaton Road Dalvait is quietly situated within a prime residential location within minutes walking distance of all the local amenities in Balloch.

The rear garden is accessed from the conservatory and is an ideal sun trap. Balloch with all its amenities are all within minutes walking distance of the property and include Balloch Castle Country Park and the spectacular views of Loch lomond, restaurants, coffee houses, primary schools and shopping. Balloch is also ideally placed with only a 20 minute drive, via the Erskine Bridge, to Glasgow airport and the Braehaed shopping center.