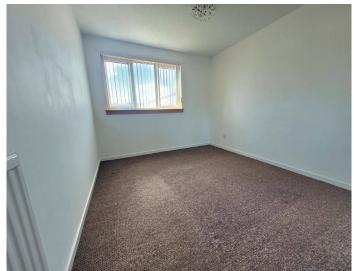

tiled. The fitted kitchen has a range of base and wall mounted storage units in grey gloss, window faces to the front. The stairway has a half landing and window facing to the front. The upstairs hallway, which has a full height recess cupboard, gives access to the 3 double bedrooms which are situated to the front and rear of the property, one of which has fitted mirror wardrobes. The bathroom has a 3 piece white suite which includes wc, wash hand basin and bath with electric shower to wall and screen to side, the bathroom has the potential to extend and include a shower cubicle.