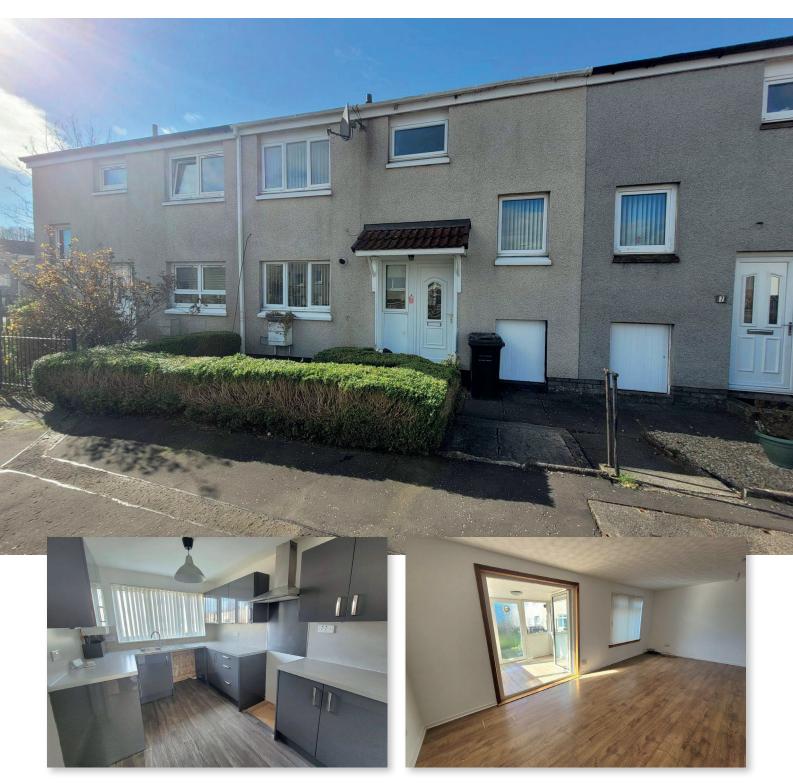

## **Beaton Road, Balloch** Offers Over £139,000

3 bedroom mid terrace villa

This 3 bedroom mid terrace villa in Beaton Road Dalvait is quietly situated within a prime residential location within minutes walking distance of all the local amenities in Balloch.

There is an easily maintained and pleasing front garden with box hedging. The paved pathway leads to a white PVC entrance door and overhead pitch and tiled roof porch canopy. Storage cellar to one side.

tiled. The fitted kitchen has a range of base and wall mounted storage units in grey gloss, window faces to the front. The stairway has a half landing and window facing to the front. The upstairs hallway, which has a full height recess cupboard, gives access to the 3 double bedrooms which are situated to the front and rear of the property, one of which has fitted mirror wardrobes. The bathroom has a 3 piece white suite which includes wc, wash hand basin and bath with electric shower to wall and screen to side, the bathroom has the potential to extend and include a shower cubicle.