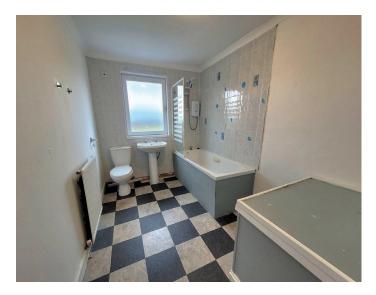

Downstairs cloaks has a white wc and wash hand basin, window faces to the side of the property. Large lounge has 2 windows facing to the front of the property, low level fyfestone extends along one wall. The dining kitchen has base and wall mounted storage units in white and grey, free standing gas cooker, stainless steel sink unit, ample floor space for good size dining table, window faces to the rear of the property. Upstairs there are 2 bedrooms situated to the front and rear of the property. There is a large bathroom which has a white wc, wash hand basin and bath, window to the rear of the property.