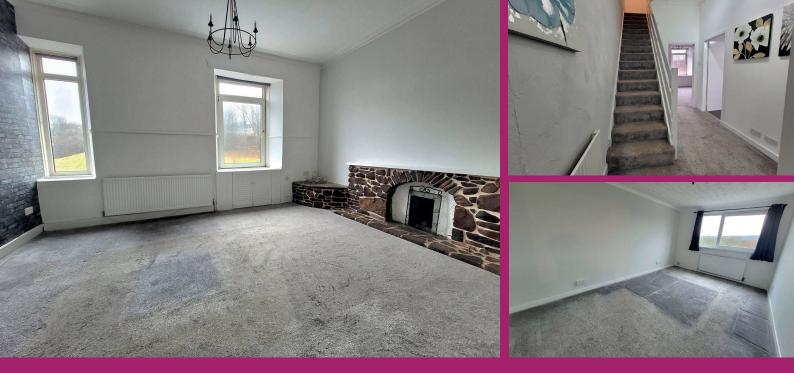

## 2 bedroom upper flat

Scottish Agency Registration LARN1810003.

Competitively priced this large 2 bedroom upper flat is situated in Dillichip Terrace and has apartments situated over 2 levels.

The property has gas central heating and double glazing and has the advantage of a downstairs cloaks and upstairs bathroom. The accommodation comprises entrance vestibule leading to entrance hall proper, large recess cupboard.

Downstairs cloaks has a white wc and wash hand basin, window faces to the side of the property. Large lounge has 2 windows facing to the front of the property, low level fyfestone extends along one wall. The dining kitchen has base and wall mounted storage units in white and grey, free standing gas cooker, stainless steel sink unit, ample floor space for good size dining table, window faces to the rear of the property. Upstairs there are 2 bedrooms situated to the front and rear of the property. There is a large bathroom which has a white wc, wash hand basin and bath, window to the rear of the property.

- Energy rating 'D'
- Lounge 17'4"x13'3" •
- Kitchen 15'x9'3" •
- Bedroom 15'3"x9'7" •
- Bedroom 9'x10' •