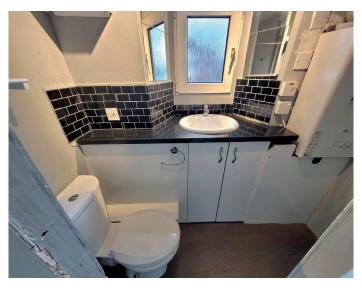

Downstairs cloaks has a white wc and wash hand basin, window faces to the side of the property. Large lounge has 2 windows facing to the front of the property, low level fyfestone extends along one wall. The dining kitchen has base and wall mounted storage units in white and grey, free standing gas cooker, stainless steel sink unit, ample floor space for good size dining table, window faces to the rear of the property. Upstairs there are 2 bedrooms situated to the front and rear of the property. There is a large bathroom which has a white wc, wash hand basin and bath, window to the rear of the property.