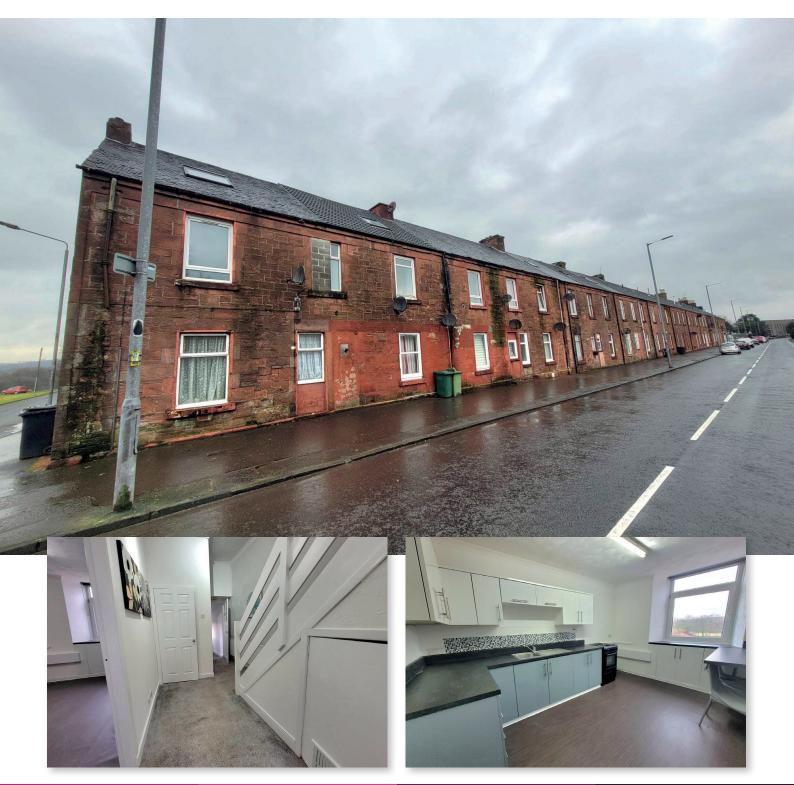

## **Dillichip Terrace, Bonhill** Offer Over £64,000

## 2 bedroom upper flat

Scottish Agency Registration LARN1810003.

Competitively priced this large 2 bedroom upper flat is situated in Dillichip Terrace and has apartments situated over 2 levels.

The property has gas central heating and double glazing and has the advantage of a downstairs cloaks and upstairs bathroom. The accommodation comprises entrance vestibule leading to entrance hall proper, large recess cupboard.

Downstairs cloaks has a white wc and wash hand basin, window faces to the side of the property. Large lounge has 2 windows facing to the front of the property, low level fyfestone extends along one wall. The dining kitchen has base and wall mounted storage units in white and grey, free standing gas cooker, stainless steel sink unit, ample floor space for good size dining table, window faces to the rear of the property. Upstairs there are 2 bedrooms situated to the front and rear of the property. There is a large bathroom which has a white wc, wash hand basin and bath, window to the rear of the property.