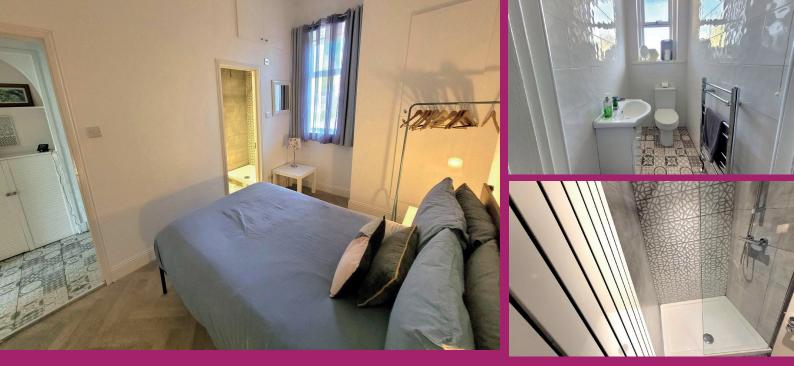

The property has gas central heating and double glazing. Timber entrance door gives access to the vestibule and entrance hallway, large recess cupboard which also has plumbing for automatic washing machine within. A good size lounge with open plan kitchen has window facing to the front of the property, the kitchen has a range of base and wall mounted storage units in white, inset electric hob with oven below and extractor above. There is a good size bedroom with window facing to the front, ample floor space for free standing bedroom furniture.

Off the bedroom there is an ensuite shower which consists of a walk in shower cubicle with mains shower, fully tiled on all walls, wall radiator. Off the hallway there is a cloaks which consists of a white wc and wash hand basin within vanity unit, chrome radiator, window faces to the rear.