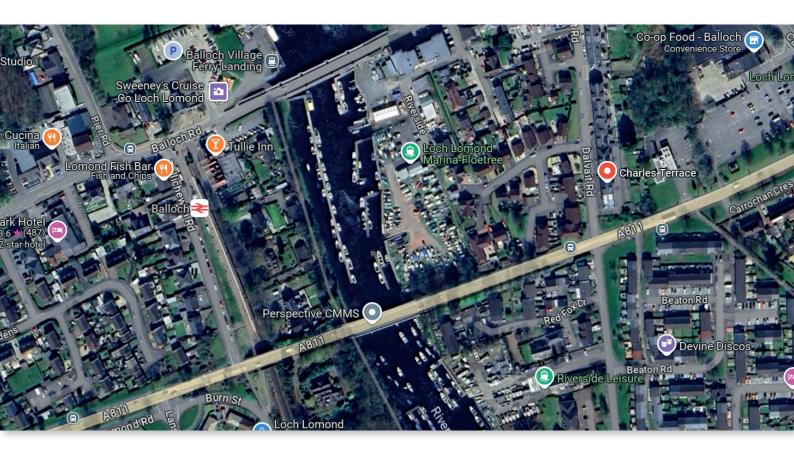

## Charles Terrace, Balloch Offer Over £79,000

One bedroom ground floor flat

This one bedroom ground floor flat is situated in one of the most sought after locations in the heart of Balloch and minutes walk from all the local amenities Balloch has to offer including shopping, bus and train services. Loch Lomond Shores, Balloch Castle country park and the views of Loch Lomond all on your doorstep.