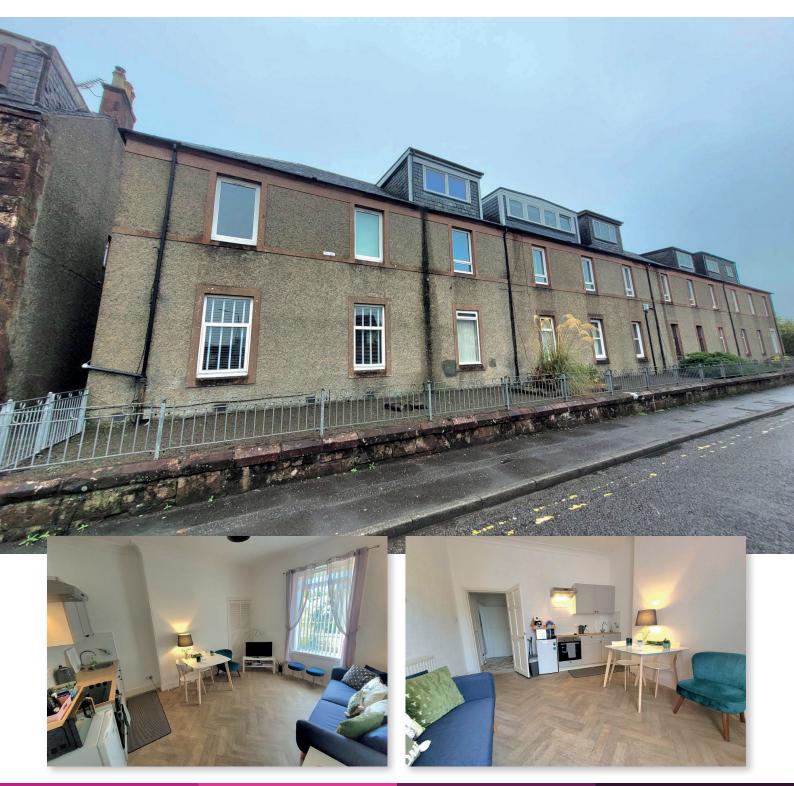

## Charles Terrace, Balloch Offer Over £79,000

One bedroom ground floor flat

This one bedroom ground floor flat is situated in one of the most sought after locations in the heart of Balloch and minutes walk from all the local amenities Balloch has to offer including shopping, bus and train services. Loch Lomond Shores, Balloch Castle country park and the views of Loch Lomond all on your doorstep.

The property has gas central heating and double glazing. Timber entrance door gives access to the vestibule and entrance hallway, large recess cupboard which also has plumbing for automatic washing machine within. A good size lounge with open plan kitchen has window facing to the front of the property, the kitchen has a range of base and wall mounted storage units in white, inset electric hob with oven below and extractor above. There is a good size bedroom with window facing to the front, ample floor space for free standing bedroom furniture.