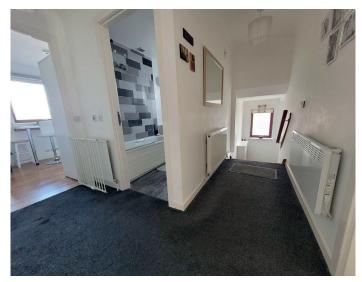

The property has gas central heating and double glazing. Entrance door gives access to a naturally bright hallway, window faces to the side of the property, large recess cupboard. A good size lounge has window facing to the front of the property. A good size kitchen diner has a large west facing window and offers stunning and uninterrupted views towards the Carman Hills, there is a range of base and wall mounted units in gloss white, complimentary work surfaces include a good size breakfasting bar, free standing gas cooker, full height recess cupboard.