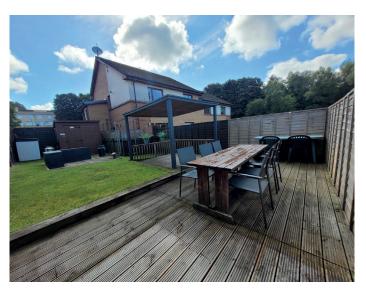

The spacious rear garden is private and ideal for entertaining. It is west facing and fully enclosed consisting of timber decking, a good size pagoda and lawn garden Balloch and Alexandria are only a few minutes drive from the property with the many amenities they have to offer including shopping, transport, restaurants and delights of Loch Lomond.