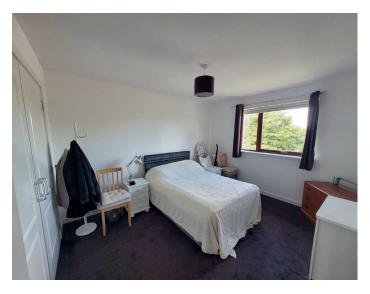

There are 2 good size bedrooms, both have ample floor space for free standing bedroom furniture, the larger bedroom has fitted wardrobes offering extensive space for hanging and storage. The bathroom has a white w.c., large wash hand basin within vanity unit and bath with electric shower over and screen to side, ceramic tiling to full height on bath and shower walls, opaque window faces to the side of the property.