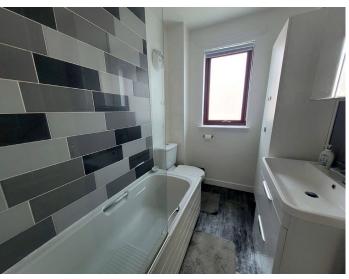

There are 2 good size bedrooms, both have ample floor space for free standing bedroom furniture, the larger bedroom has fitted wardrobes offering extensive space for hanging and storage. The bathroom has a white w.c., large wash hand basin within vanity unit and bath with electric shower over and screen to side, ceramic tiling to full height on bath and shower walls, opaque window faces to the side of the property.