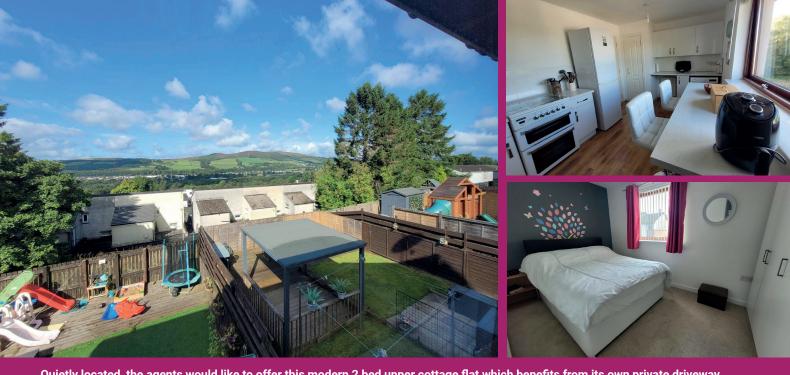

## Redburn, Bonhill Offer Over £100,000

2 bedroom upper flat, private driveway, front and rear gardens

Quietly located, the agents would like to offer this modern 2 bed upper cottage flat which benefits from its own private driveway. There is a lawn front garden and particularly private and well maintained west facing rear garden.

The property has gas central heating and double glazing. Entrance door gives access to a naturally bright hallway, window faces to the side of the property, large recess cupboard. A good size lounge has window facing to the front of the property. A good size kitchen diner has a large west facing window and offers stunning and uninterrupted views towards the Carman Hills, there is a range of base and wall mounted units in gloss white, complimentary work surfaces include a good size breakfasting bar, free standing gas cooker, full height recess cupboard.

The spacious rear garden is private and ideal for entertaining. It is west facing and fully enclosed consisting of timber decking, a good size pagoda and lawn garden Balloch and Alexandria are only a few minutes drive from the property with the many amenities they have to offer including shopping, transport, restaurants and delights of Loch Lomond.