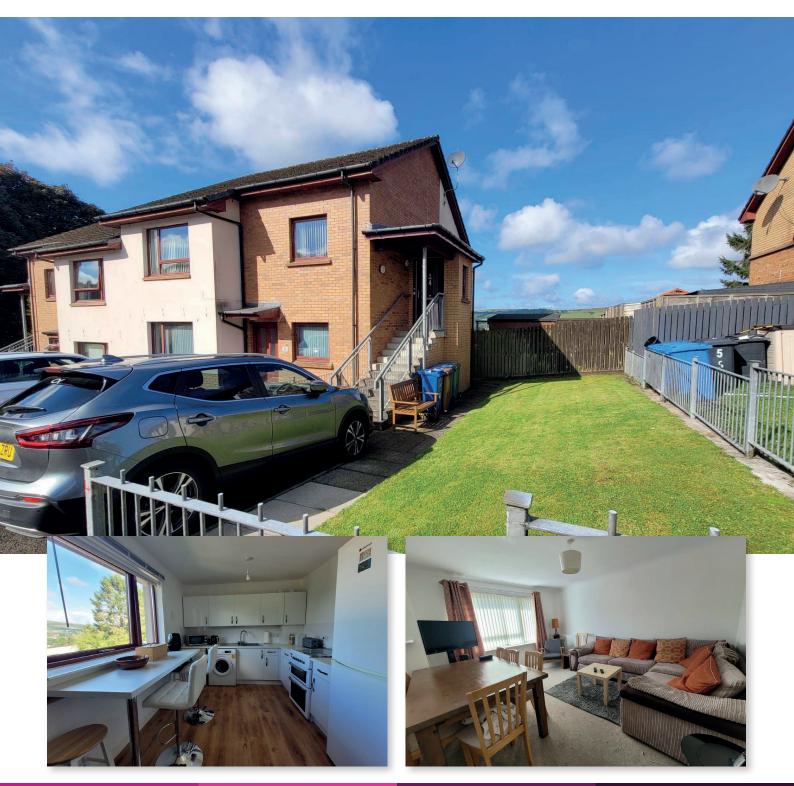

## Redburn, Bonhill Offer Over £100,000

2 bedroom upper flat, private driveway, front and rear gardens

Quietly located, the agents would like to offer this modern 2 bed upper cottage flat which benefits from its own private driveway. There is a lawn front garden and particularly private and well maintained west facing rear garden.

The property has gas central heating and double glazing. Entrance door gives access to a naturally bright hallway, window faces to the side of the property, large recess cupboard. A good size lounge has window facing to the front of the property. A good size kitchen diner has a large west facing window and offers stunning and uninterrupted views towards the Carman Hills, there is a range of base and wall mounted units in gloss white, complimentary work surfaces include a good size breakfasting bar, free standing gas cooker, full height recess cupboard.

There are 2 good size bedrooms, both have ample floor space for free standing bedroom furniture, the larger bedroom has fitted wardrobes offering extensive space for hanging and storage. The bathroom has a white w.c., large wash hand basin within vanity unit and bath with electric shower over and screen to side, ceramic tiling to full height on bath and shower walls, opaque window faces to the side of the property.

The spacious rear garden is private and ideal for entertaining. It is west facing and fully enclosed consisting of timber decking, a good size pagoda and lawn garden Balloch and Alexandria are only a few minutes drive from the property with the many amenities they have to offer including shopping, transport, restaurants and delights of Loch Lomond.