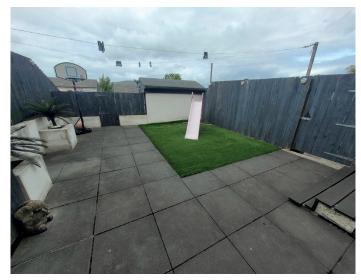

There is a lawn front garden and particularly private and well maintained west facing rear garden. New external insulation cladding has been installed to both the front and rear walls of the property. The property has gas central heating and double glazing.

There are 2 double bedrooms situated to the front and rear of the property, both have ample floor space for free standing furniture, the front bedroom incorporates a good size dressing area which is versatile in use. The bathroom has a white w.c., wash hand basin and bath with shower over, chrome radiator, ceramic tiling to full height on all walls, window faces to the rear. The rear garden is west facing and fully enclosed. It is easily maintained and mostly laid with paving, small astroturf garden area. To the rear stone steps lead to brick outhouse for storage. Balloch and Alexandria is only a few minutes drive from the property. Many amenities including bus and train travel.