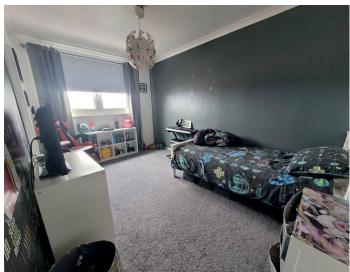

There are 2 double bedrooms situated to the front and rear of the property, both have ample floor space for free standing furniture, the front bedroom incorporates a good size dressing area which is versatile in use. The bathroom has a white w.c., wash hand basin and bath with shower over, chrome radiator, ceramic tiling to full height on all walls, window faces to the rear. The rear garden is west facing and fully enclosed. It is easily maintained and mostly laid with paving, small astroturf garden area. To the rear stone steps lead to brick outhouse for storage. Balloch and Alexandria is only a few minutes drive from the property. Many amenities including bus and train travel.

- Energy Rating 'D'
- Lounge 14' x 11'7"
- Kitchen Diner 18' x 10'
- Bedroom 13'7"x11'2"
- Bedroom 10'5" x 9'9"
- Dressing area 10'x7'