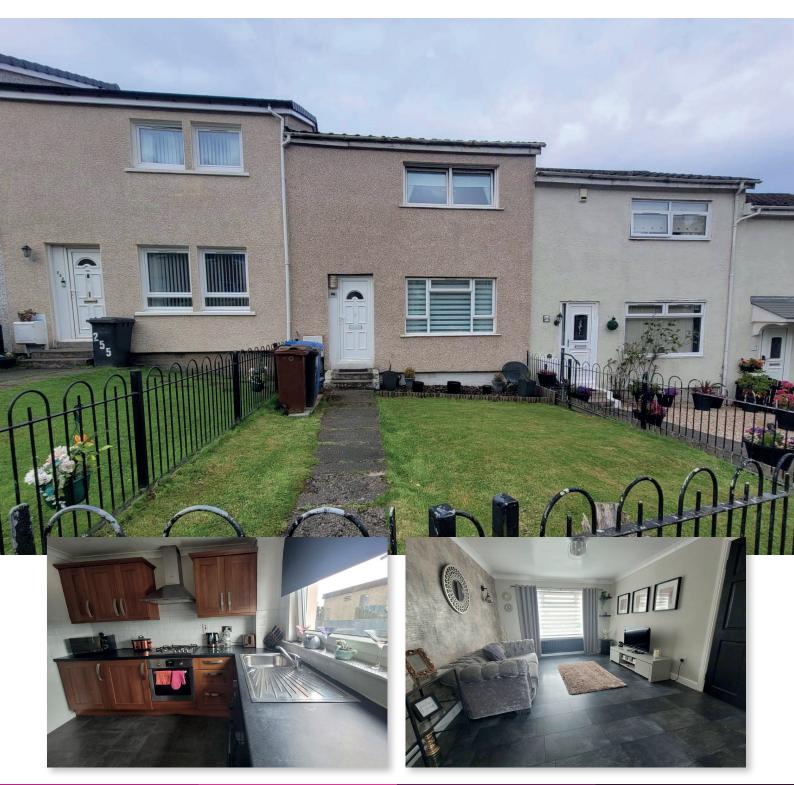

## **Pappert, Bonhill** Offer Over £77,000 2 bedroom mid terace villa

Scottish Agency Registration LARN1810003.

Popular location, the agents would like to offer this immaculately kept 2 bedroom mid terrace villa particularly targeted at the buy to let market as the property has in place a sitting tenant.

There is a lawn front garden and particularly private and well maintained west facing rear garden. New external insulation cladding has been installed to both the front and rear walls of the property. The property has gas central heating and double glazing.

White PVC entrance door gives access to the hallway, laminate flooring extends throughout lower apartments, carpeted stairway rises to upper level accommodation. A good size lounge has window facing to the front of the property, open plan access to the kitchen. The kitchen diner has ample floor space for dining table, features a range of hardwood base and wall mounted storage units, inset 4 burner gas hob with electric oven below, extractor canopy above, window faces to the rear worktops and double glazed door gives access to the rear garden, full height storage cupboard. On the upper landing, hatch gives access to the loft, storage cupboard.