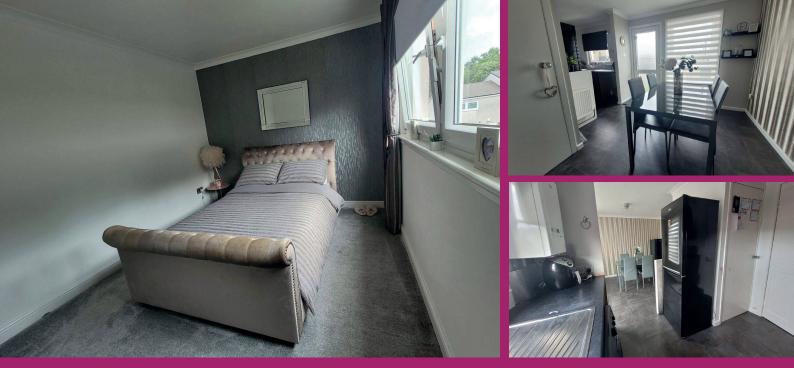

There are 2 double bedrooms situated to the front and rear of the property, both have ample floor space for free standing furniture, the front bedroom incorporates a good size dressing area which is versatile in use. The bathroom has a white w.c., wash hand basin and bath with shower over, chrome radiator, ceramic tiling to full height on all walls, window faces to the rear. The rear garden is west facing and fully enclosed. It is easily maintained and mostly laid with paving, small astroturf garden area. To the rear stone steps lead to brick outhouse for storage. Balloch and Alexandria is only a few minutes drive from the property. Many amenities including bus and train travel.