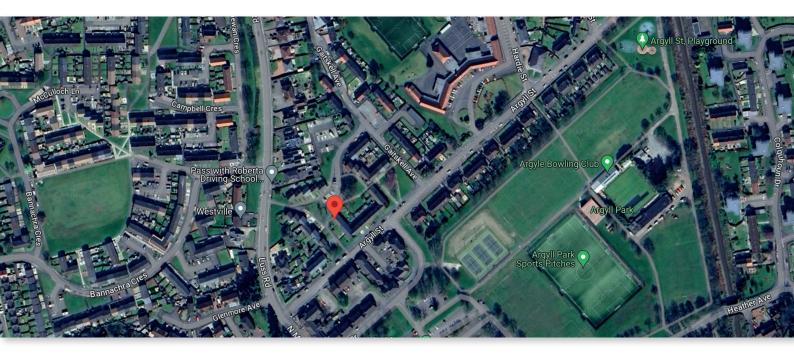

The rear garden is fully enclosed and laid to lawn accessed from the side of the property.

The property location is ideally situated and walking distance to both Alexandria and Balloch for shopping, restaurants and all amenities including Balloch train station Balloch Campus primary school and nursery, the famous Balloch Castle Country Park, the Lomond Shores Tourist and Retail Development and the scenic beauty of Loch Lomond practically on your doorstep.