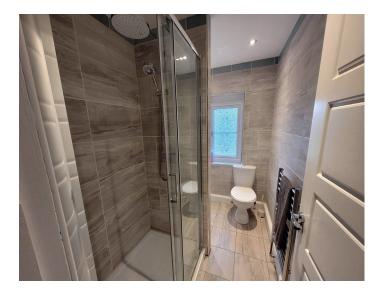

property. A bright modern shower room has a white wc., wash hand basin within vanity unit and large walk in shower cubicle with mains shower, fully tiled to full height on all walls. Chrome radiator, opaque double glazed window faces to the rear of the property.