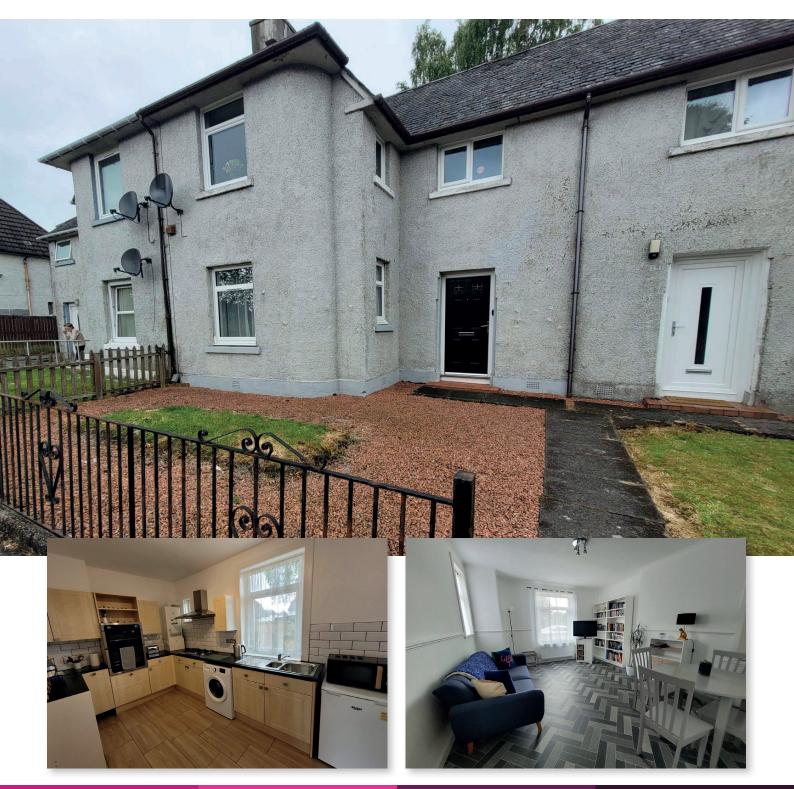

## **Argyll Street, Alexandria** Offer Over £74,000

One Bedroom Lower Cottage Flat

Scottish Agency Registration LARN1810003.

Quietly situated in one of the most sought after central locations within Alexandria and a short walking distance to Balloch and Alexandria. The agents would like to offer this delightful one bedroom ground floor cottage flat ideal for the first time buyer or as an investment opportunity.

The property has gas central heating and double glazing. A pleasing front aspect to the property has an easily maintained front garden completely enclosed within wrought iron fencing. There is also a good size private rear garden.

The overall accommodation comprises entry via black PVC door to good size bright entrance hallway. A bright spacious lounge having windows facing to the front and side of the property, ample floor space for dining table. A good size and bright fitted kitchen has base and wall mounted storage units in light oak bordering three walls, worktop has inset 5 ring gas hob with extractor above. Double oven is within oven housing, 11/2 bowl sink unit, windows face to the rear of the property. There is a double bedroom with ample floor space for free standing bedroom furniture, window faces to the rear of the

property. A bright modern shower room has a white wc., wash hand basin within vanity unit and large walk in shower cubicle with mains shower, fully tiled to full height on all walls. Chrome radiator, opaque double glazed window faces to the rear of the property.