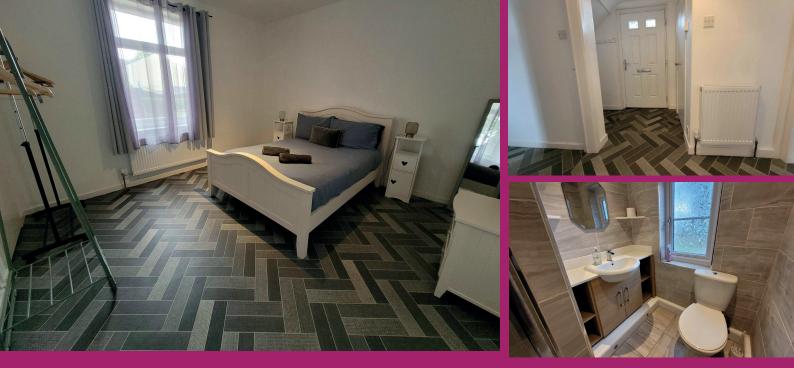

The overall accommodation comprises entry via black PVC door to good size bright entrance hallway. A bright spacious lounge having windows facing to the front and side of the property, ample floor space for dining table. A good size and bright fitted kitchen has base and wall mounted storage units in light oak bordering three walls, worktop has inset 5 ring gas hob with extractor above. Double oven is within oven housing, 11/2 bowl sink unit, windows face to the rear of the property. There is a double bedroom with ample floor space for free standing bedroom furniture, window faces to the rear of the

property. A bright modern shower room has a white wc., wash hand basin within vanity unit and large walk in shower cubicle with mains shower, fully tiled to full height on all walls. Chrome radiator, opaque double glazed window faces to the rear of the property.